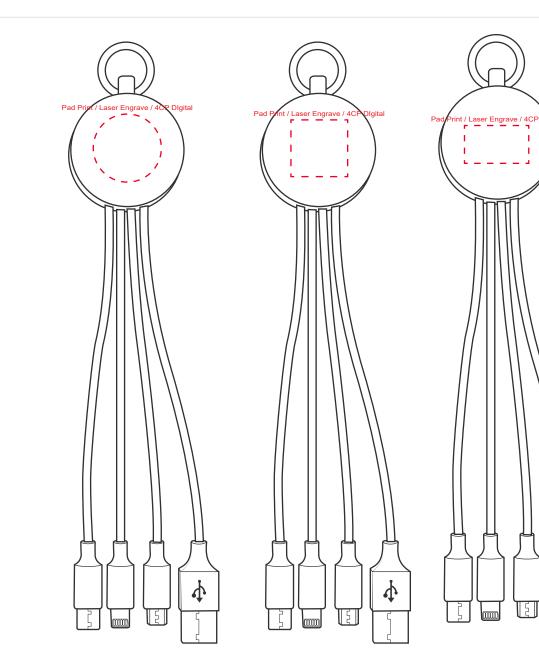

#### **Product Size:**

160mm x 33mm x 9mm

## **Decoration Method:**

Pad Print, Laser Engrave, 4CP Digital

#### **Decoration Area:**

18mmD - pad / laser / 4CP digital 15mm x 15mm - pad / laser / 4CP digital 17mm x 10mm - pad / laser / 4CP digital

Engraves to See Through Light Up

Line drawing is for approximate print positional purposes only. It is not intended to be an exact scale or detailed representation. Colour proofs are to be used as a guide only. Red dotted lines will not be printed, these are for max print guide only. Small details or text, including ®, © and ™ may fill in and not be legible.