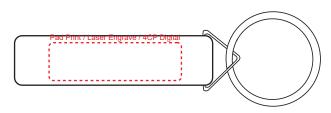

# **Decoration Method:**

Pad Print, Laser Engrave, 4CP Digital, Dome Label

## **Decoration Area:**

35mm x 10mm - pad print/laser engrave/4CP 48.5mm x 13mm - domed label

Engraves to white

100% actual size

Line drawing is for approximate print positional purposes only. It is not intended to be an exact scale or detailed representation. Colour proofs are to be used as a guide only. Red dotted lines will not be printed, these are for max print guide only. Small details or text, including ®, © and ™ may fill in and not be legible.