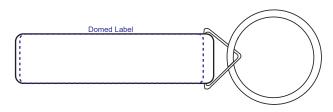

# **Decoration Method:**

Pad Print, Laser Engrave, 4CP Digital, Dome Label

## **Decoration Area:**

35mm x 10mm - pad print/laser engrave/4CP 48.5mm x 13mm - domed label

Engraves to white

100% actual size

Line drawing is for approximate print positional purposes only. It is not intended to be an exact scale or detailed representation. Colour proofs are to be used as a guide only. Red dotted lines will not be printed, these are for max print guide only. Small details or text, including ®, © and ™ may fill in and not be legible.