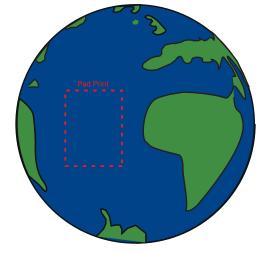

# **Decoration Method:**

Pad Print, Digital Transfer, Direct Digital

## **Decoration Area:**

30mm x 30mm - Pad Print, Digital Transfer 15mm x 20mm - Pad Print 25mm x 25mm - Direct Digital

#### 100% actual size

Line drawing is for approximate print positional purposes only. It is not intended to be an exact scale or detailed representation. Colour proofs are to be used as a guide only. Red dotted lines will not be printed, these are for max print guide only. Small details or text, including ®, © and ™ may fill in and not be legible.