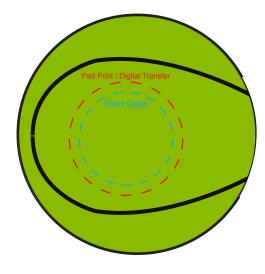

# **Decoration Method:**

Pad Print, Digital Transfer, Direct Digital

# **Decoration Area:**

30mm x 30mm - Pad Print, Digital Transfer 25mm x 25mm - Direct Digital

100% actual size

Line drawing is for approximate print positional purposes only. It is not intended to be an exact scale or detailed representation. Colour proofs are to be used as a guide only. Red dotted lines will not be printed, these are for max print guide only. Small details or text, including ®, © and ™ may fill in and not be legible.