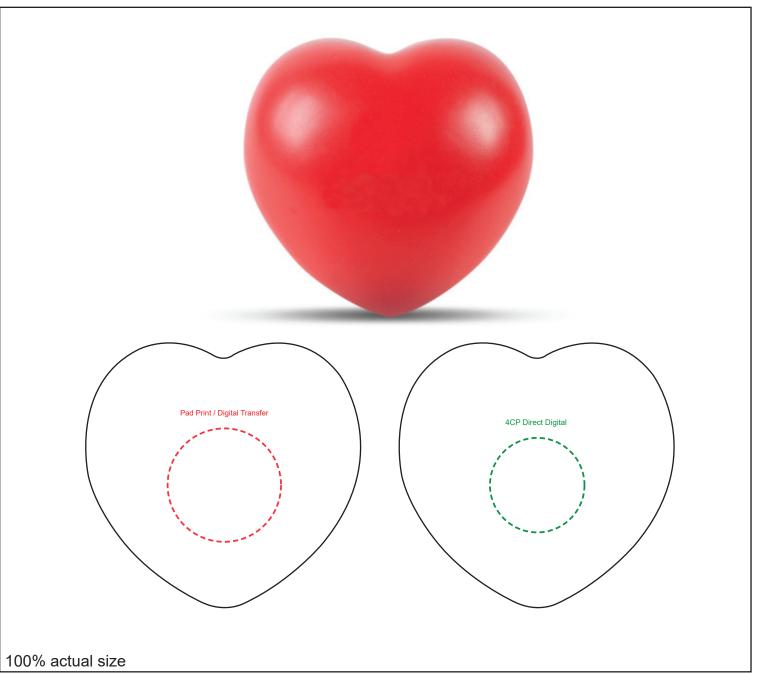

#### **Decoration Method:**

Pad Print, Digital Transfer, 4CP Direct Digital

## **Decoration Area:**

30mm x 30mm - Pad Print / Digital Transfer 25mm x 25mm - 4CP Direct Digital

Line drawing is for approximate print positional purposes only.

It is not intended to be an exact scale or detailed representation.