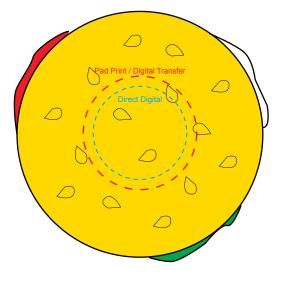

# **Decoration Method:**

Pad Print, Digital Transfer, Direct Digital

# **Decoration Area:**

30mm x 30mm - Pad Print, Digital Transfer 25mm x 25mm - Direct Digital

100% actual size

Line drawing is for approximate print positional purposes only. It is not intended to be an exact scale or detailed representation. Colour proofs are to be used as a guide only. Red dotted lines will not be printed, these are for max print guide only. Small details or text, including ®, © and ™ may fill in and not be legible.