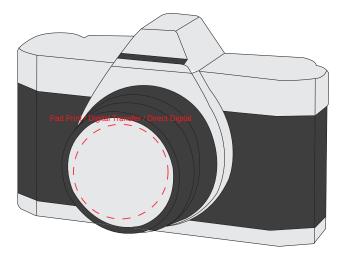

# **Decoration Method:**

Pad Print, Digital Transfer, Direct Digital

# **Decoration Area:**

50mm x 20mm - back - Pad Print, Digital Transfer 25mm x 25mm - front - Pad Print, Digital Transfer, Direct Digital

100% actual size

Line drawing is for approximate print positional purposes only. It is not intended to be an exact scale or detailed representation. Colour proofs are to be used as a guide only. Red dotted lines will not be printed, these are for max print guide only. Small details or text, including ®, © and ™ may fill in and not be legible.