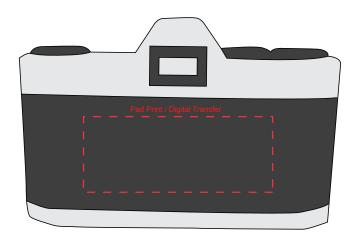

# **Decoration Method:**

Pad Print, Digital Transfer, Direct Digital

# **Decoration Area:**

50mm x 20mm - back - Pad Print, Digital Transfer 25mm x 25mm - front - Pad Print, Digital Transfer, Direct Digital

100% actual size

Line drawing is for approximate print positional purposes only. It is not intended to be an exact scale or detailed representation. Colour proofs are to be used as a guide only. Red dotted lines will not be printed, these are for max print guide only. Small details or text, including ®, © and ™ may fill in and not be legible.