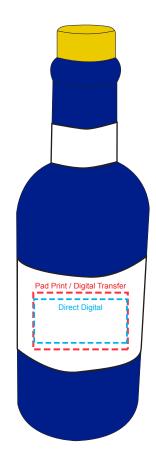

# **Decoration Method:**

Pad Print, Digital Transfer, Direct Digital

# **Decoration Area:**

15mm x 15mm - Pad Print, Digital Transfer 12mm x 25mm - Direct Digital

100% actual size

Line drawing is for approximate print positional purposes only. It is not intended to be an exact scale or detailed representation. Colour proofs are to be used as a guide only. Red dotted lines will not be printed, these are for max print guide only. Small details or text, including ®, © and ™ may fill in and not be legible.