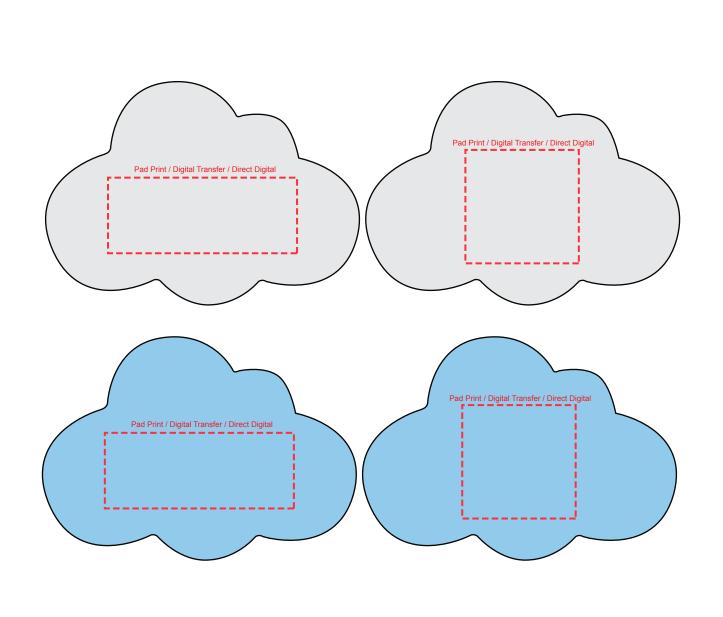

#### **Product Colours:**

White, Blue

#### **Decoration Method:**

Pad Print, Digital Transfer, Direct Digital

## **Decoration Area:**

50mm x 20mm 30mm x 30mm

100% actual size

Line drawing is for approximate print positional purposes only.

It is not intended to be an exact scale or detailed representation.

Colour proofs are to be used as a guide only.

Red dotted lines will not be printed, these are for max print guide only.

Small details or text, including ®, © and ™ may fill in and not be legible.