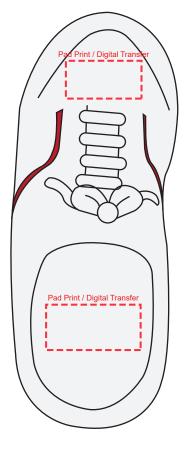

# **Decoration Method:**

Pad Print, Digital Transfer

# **Decoration Area:**

20mm x 10mm - front top 20mm x 15mm - back 25mm x 12mm - top

100% actual size

Line drawing is for approximate print positional purposes only. It is not intended to be an exact scale or detailed representation. Colour proofs are to be used as a guide only. Red dotted lines will not be printed, these are for max print guide only. Small details or text, including ®, © and ™ may fill in and not be legible.