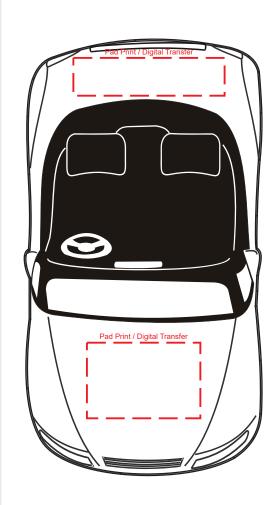

# **Decoration Area:**

30mm x 20mm - front

40mm x 10mm - back

25mm x 40mm - under car

20mm x 4mm - number plate

**BACK NUMBER PLATE** 

100% actual size

Line drawing is for approximate print positional purposes only.

It is not intended to be an exact scale or detailed representation.

Colour proofs are to be used as a guide only.

Red dotted lines will not be printed, these are for max print guide only.

Small details or text, including ®, © and TM may fill in and not be legible.