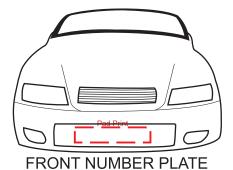

# **Decoration Area:**

30mm x 20mm - front

40mm x 10mm - back

25mm x 40mm - under car

20mm x 4mm - number plate

**BACK NUMBER PLATE** 

100% actual size

Line drawing is for approximate print positional purposes only.

It is not intended to be an exact scale or detailed representation.

Colour proofs are to be used as a guide only.

Red dotted lines will not be printed, these are for max print guide only.

Small details or text, including ®, © and TM may fill in and not be legible.