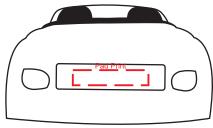

# **Decoration Area:**

30mm x 20mm - front

40mm x 10mm - back

25mm x 40mm - under car

20mm x 4mm - number plate

**BACK NUMBER PLATE** 

100% actual size

Line drawing is for approximate print positional purposes only.

It is not intended to be an exact scale or detailed representation.

Colour proofs are to be used as a guide only.

Red dotted lines will not be printed, these are for max print guide only.

Small details or text, including ®, © and TM may fill in and not be legible.