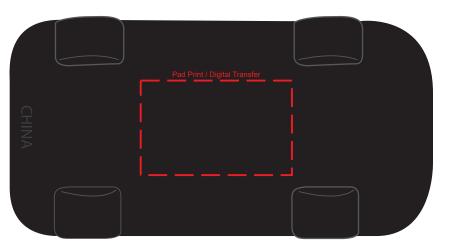

# **Decoration Area:**

30mm x 20mm - front

40mm x 10mm - back

25mm x 40mm - under car

20mm x 4mm - number plate

**BACK NUMBER PLATE** 

100% actual size

Line drawing is for approximate print positional purposes only.

It is not intended to be an exact scale or detailed representation.

Colour proofs are to be used as a guide only.

Red dotted lines will not be printed, these are for max print guide only.

Small details or text, including ®, © and TM may fill in and not be legible.