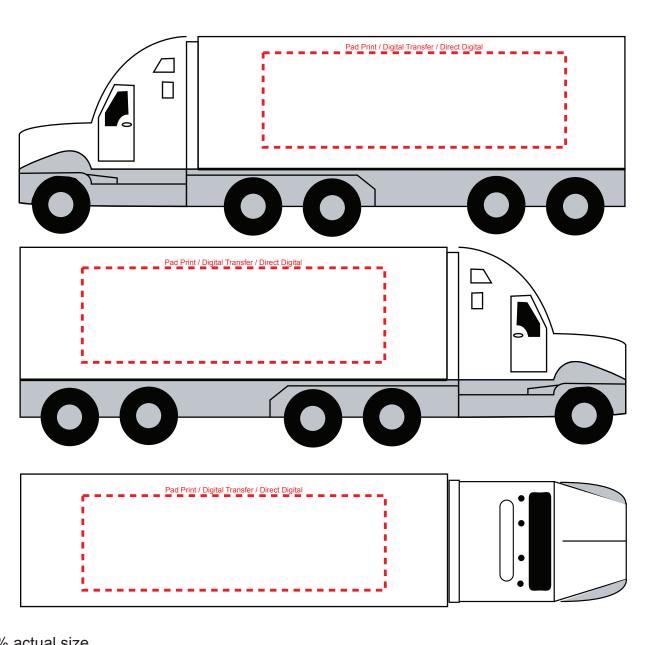

# **Decoration Method:**

Pad Print, Digital Transfer, Direct Digital

# **Decoration Area:**

80mm x 25mm - top

80mm x 25mm - side

100% actual size

Line drawing is for approximate print positional purposes only. It is not intended to be an exact scale or detailed representation. Colour proofs are to be used as a guide only. Red dotted lines will not be printed, these are for max print guide only. Small details or text, including ®, © and ™ may fill in and not be legible.