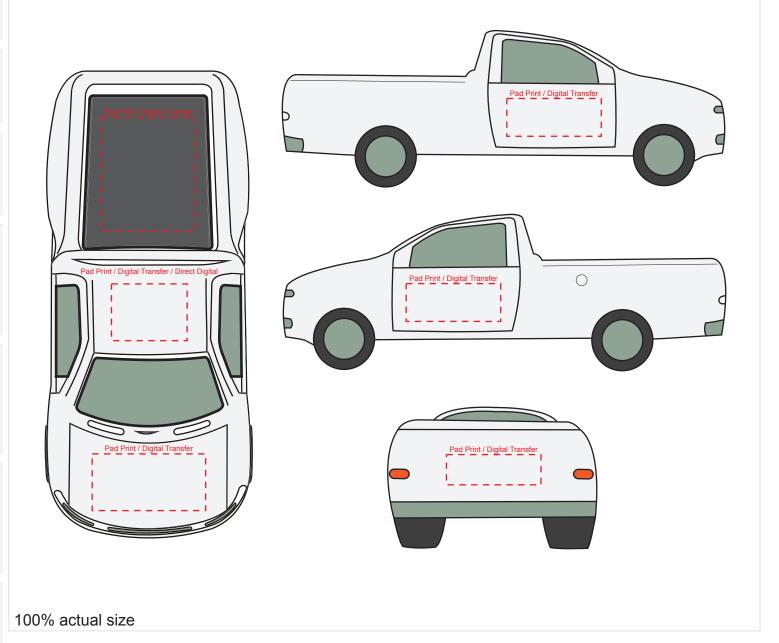

#### **Decoration Area:**

25mm x 8mm - back bummer 25mm x 10mm - side doors 25mm x 30mm - back tray 20mm x 15mm - roof 30mm x 15mm - front hood 20mm x 15mm - roof

#### Line drawing is for approximate print positional purposes only. It is not intended to be an exact scale or detailed representation. Colour proofs are to be used as a guide only. Red dotted lines will not be printed, these are for max print guide only. Small details or text, including ®, © and ™ may fill in and not be legible.