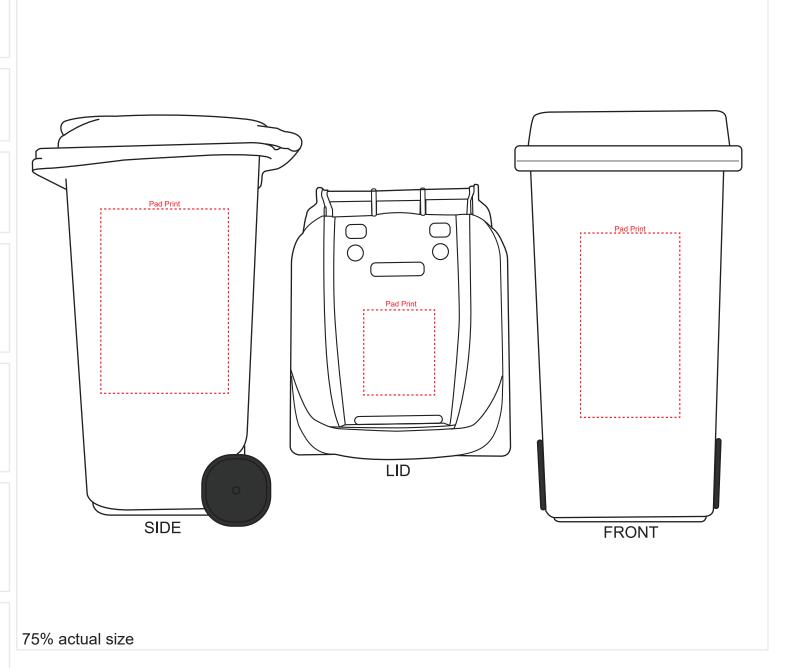

### **Decoration Method:**

Pad Print

# **Decoration Area:**

35mm x 65mm - front

45mm x 65mm - side

25mm x 30mm - lid

Line drawing is for approximate print positional purposes only.

It is not intended to be an exact scale or detailed representation.

Colour proofs are to be used as a guide only.

Red dotted lines will not be printed, these are for max print guide only.

Small details or text, including ®, © and ™ may fill in and not be legible.